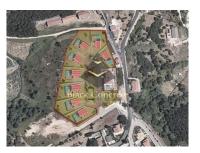

## **Urban Land In Mafra With Approved Project**

Urban land in Lisbon has an approved housing project. It is located in Venda do Pinheiro - Mafra, close to supermarkets, restaurants, several farms and parks. The area is very quiet.

- a one-minute walk from the Middle School;
- a 9-minute drive from Aldi Supermarket;
- a 9-minute drive from Pingo Doce;
- a 10-minute drive from the Ecological Park;
- a 12-minute drive from LIDL Discount Supermarket;
- a 14-minute drive from the Malveira station;
- a 35-minute drive from Samara Beach.