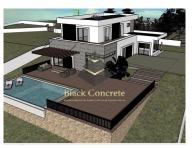

## **Urban Land In Mafra With Approved Project**

Urban land in Lisbon has an approved housing project. It is located in Venda do Pinheiro - Mafra, close to supermarkets, restaurants, several farms and parks. The area is very quiet.

The implementation area is 300 m2, the construction area - 450 m2.