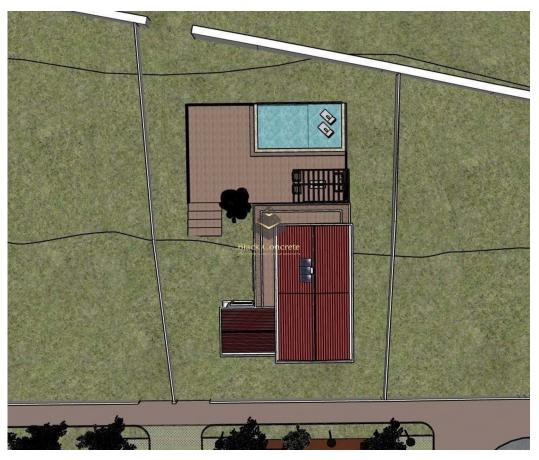

## **Urban Land In Mafra With Approved Project**

Urban land in Lisbon has an approved housing project. It is located in Venda do Pinheiro - Mafra, close to supermarkets, restaurants, several farms and parks. The area is very quiet.

The implementation area is 300 m2, the construction area - 450 m2.