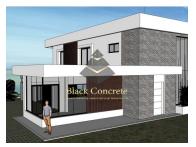

## **Urban Land In Mafra With Approved Project**

Urban land in Lisbon has an approved housing project. It is located in Venda do Pinheiro - Mafra, close to supermarkets, restaurants, several farms and parks. The area is very quiet.

The implementation area is 300 m2, the construction area - 450 m2.